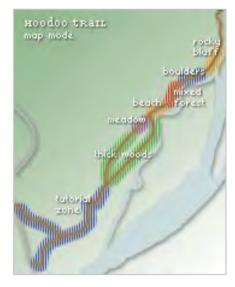

### Participatory Locative Mobile Experiences

Hoodoo Trail Banff

Brain storming groups on the trail Came up with ideas for

experience

Worked into technology design

### **GPS --** Parks Canada and Actual Trails

Hoodoo Trail aerial view with GPS data

On-screen map view

Chose easy trail with seven qualitative regions