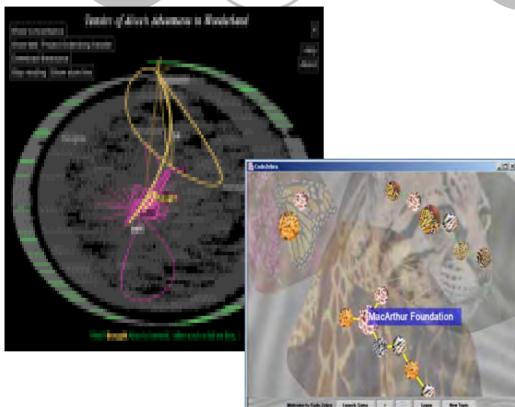

### Data Visualization—analysis in real time of texts

TextArc by Brad Paley and CodeZebra Sara Diamond

**Brad Paley**—Text Arc rethinking book—Alice in Wonderland Warren Sack and **Jason Lewis** Community building through seeing conversation Contributory discussion spaces— **CodeZebra and Text Garden** aligned with physical and

TextArc by Brad Paley and CodeZebra, Sara Diamond, Rich Lachman