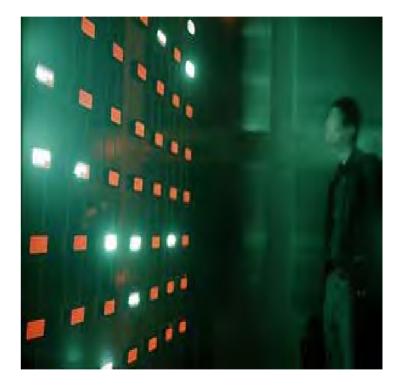

Listening Post, 2001–02 (installation view at the Brooklyn Academy of Music). Electronic components, copper wire, aluminum, loudspeakers, computer software, dimensions variable

Collaborative Practice in New Media Arts