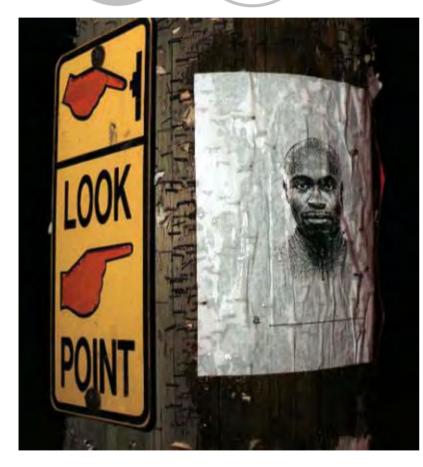

#### Integration of New Media and Collaborative Community Practices

- Language as core to collective identity
- Aboriginal radio, television, performance and new media art

Cree++ project

The Runner

- Work with communities—choose what is represented outwards and what within
- Cheryl l'Hirondelle and Candice Hopkins