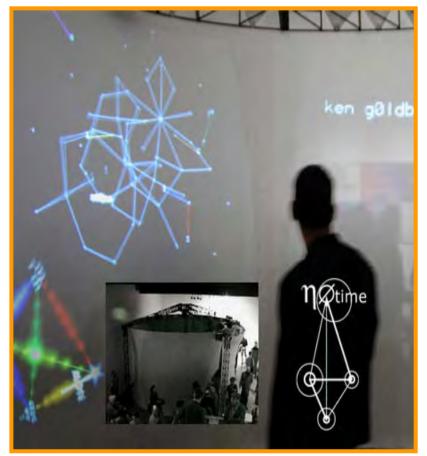

Time is key to how relationships emerge within network

NoTime links search for time and information through artificial agency—visualization of network as aesthetic space

NoTime Project V.Vesna et al