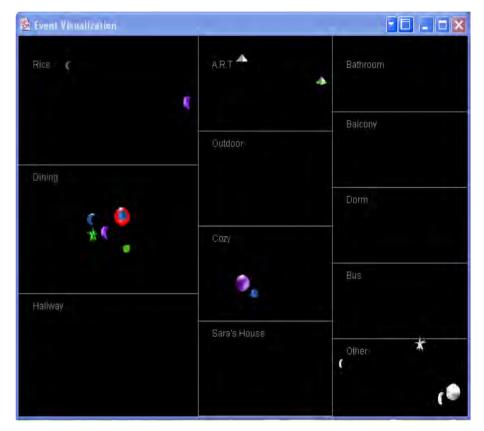

### Data Visualization—analysis in real time of texts

TextArc by Brad Paley and CodeZebra Sara Diamond

**Brad Paley**—Text Arc rethinking book—Alice in Wonderland Warren Sack and **Jason Lewis** Community building through seeing conversation Contributory discussion spaces— **CodeZebra and Text Garden** aligned with physical and

TextArc by Brad Paley and CodeZebra, Sara Diamond, Rich Lachman