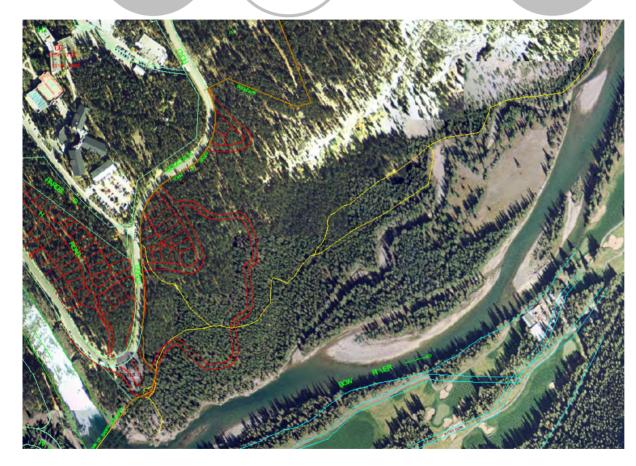

### **GPS --** Parks Canada and Actual Trails

Hoodoo Trail aerial view with GPS data

On-screen map view

Chose easy trail with seven qualitative regions