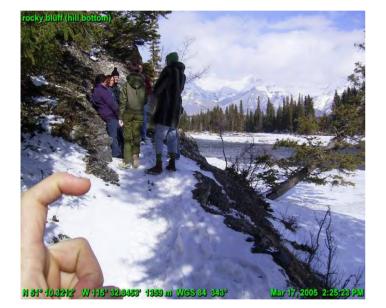

### Participatory Locative Mobile Experiences

Hoodoo Trail Banff

Brain storming groups on the trail Came up with ideas for

experience

Worked into technology design

### **GPS --** Parks Canada and Actual Trails

Hoodoo Trail aerial view with GPS data

On-screen map view

Chose easy trail with seven qualitative regions

### **Global Heart Rate**

Design workshops developed experiences through brainstorming, extensive trail trips—people have very different relationships to nature

to Imagine ner world imagine another Docu/Fiction yths - telling stories erience-walk in woods memory