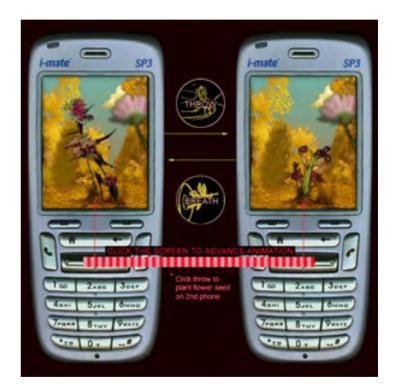

### Early Prototypes: Mobile Cinema and Flower Throw

Locative cinema experiments