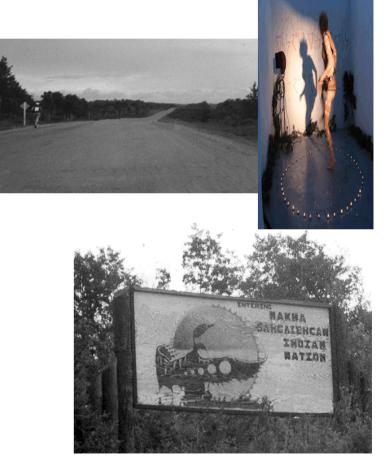

### Participatory Locative Mobile Experiences

Hoodoo Trail Banff

Brain storming groups on the trail Came up with ideas for

experience

Worked into technology design

### **GPS --** Parks Canada and Actual Trails

Hoodoo Trail aerial view with GPS data

On-screen map view

Chose easy trail with seven qualitative regions

### **Global Heart Rate**

Design workshops developed experiences through brainstorming, extensive trail trips—people have very different relationships to nature

to Imagine ner world imagine another Docu/Fiction yths - telling stories erience-walk in woods memory