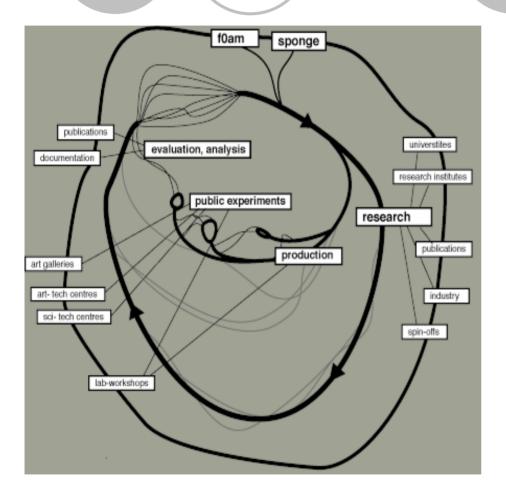

## **Art and Science Collaboration**

# Research and creation Staging

### **Production and Discursive Formations**

Artists' organizations in new media take the form of collectives, corporations, alliances, networks, creative team

Some are contingent, others ongoing and long term like the Critical Art Ensemble or irational.org, Radio 90