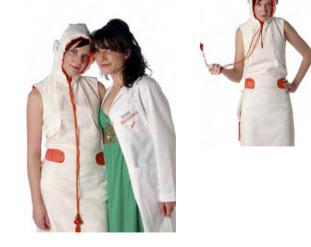

### **Participatory Design**

Workshop to catch play, communication, how people create visual symbols Emotional Ties, Company Keeper—uses accelerometers, gestures to share feelings

Collaborative Practice in New Media Arts