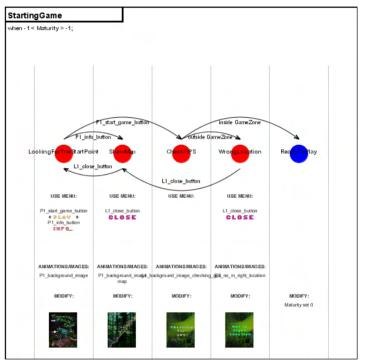

# Iterative Design: Engineering and Content

Iterative design process with versions of the games Authoring system for mobile locative content that is ineractive — viable for engineers and content creators to work together Content developers cannot start from scratch

Automated XML and game-flow-diagram generators