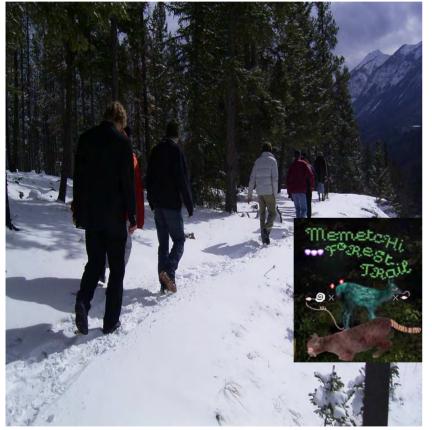

### Participatory Locative Mobile Experiences

Hoodoo Trail Banff

Brain storming groups on the trail Came up with ideas for

experience

Worked into technology design

### **Global Heart Rate**

Design workshops developed experiences through brainstorming, extensive trail trips—people have very different relationships to nature

to Imagine ner world imagine another Docu/Fiction yths - telling stories erience-walk in woods memory