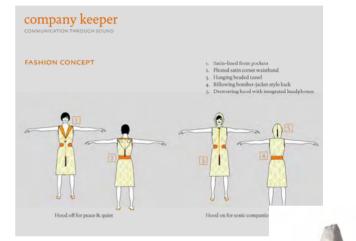

### **Participatory Design**

Workshop to catch play, communication, how people create visual symbols Emotional Ties, Company Keeper—uses accelerometers, gestures to share feelings

Collaborative Practice in New Media Arts